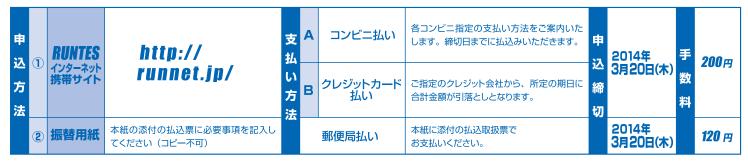

# 申込方法 RUNTES (インターネット、携帯エントリーサイト) が便利です!!

※申込締切は2014年3月20日(木)必着です。

※定員1,500名になり次第締め切ります。(入金確認順)